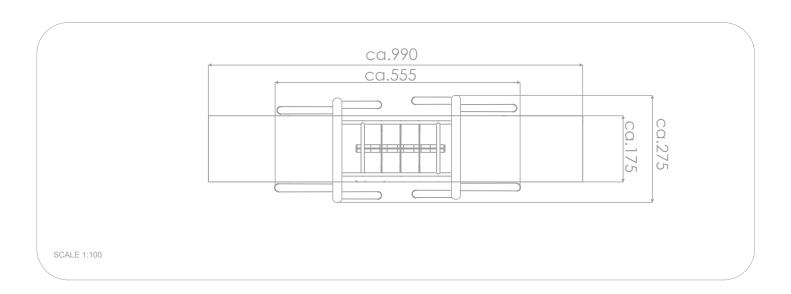

## INFORMATION ABOUT THE PRODUCT

| II O CONTO TO TO TO TO THE TROBUST                                                                                               |                  |
|----------------------------------------------------------------------------------------------------------------------------------|------------------|
| Dimensions                                                                                                                       | ca. 555 x 275 cm |
| Safety zone                                                                                                                      | ca. 990 x 175 cm |
| Overall height                                                                                                                   | ca. 265cm        |
| Free fall height                                                                                                                 | ca. 151 cm       |
| Amount of users                                                                                                                  | 4 persons        |
| Product complies with EN 1176-1:2017-12                                                                                          | YES              |
| Availability of spare parts                                                                                                      | YES              |
| Age range                                                                                                                        | 3-12             |
| According to EN 1176-1:2017-12 norm, the product requires applying a safety surface according to the product's free fall height. |                  |