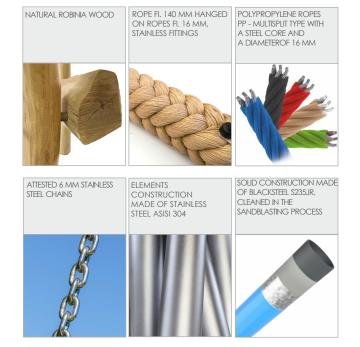

| 4 persons        |
| Product complies with EN 1176-1:2017-12                                                                                          | YES              |
| Availability of spare parts                                                                                                      | YES              |
| Age range                                                                                                                        | 3-12             |
| According to EN 1176-1:2017-12 norm, the product requires applying a safety surface according to the product's free fall height. |                  |

Visualisation is for reference only, actual appearance may vary.





8137



## MATERIALS: