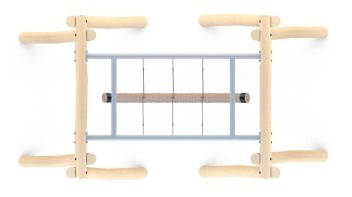

## **ROBINIA PLAY**

## INFORMATION ABOUT THE PRODUCT

| II O CONTO TO TO TO TO THE TROBUST                                                                                               |                  |
|----------------------------------------------------------------------------------------------------------------------------------|------------------|
| Dimensions                                                                                                                       | ca. 555 x 275 cm |
| Safety zone                                                                                                                      | ca. 990 x 175 cm |
| Overall height                                                                                                                   | ca. 265cm        |
| Free fall height                                                                                                                 | ca. 151 cm       |
| Amount of users                                                                                                                  | 4 persons        |
| Product complies with EN 1176-1:2017-12                                                                                          | YES              |
| Availability of spare parts                                                                                                      | YES              |
| Age range                                                                                                                        | 3-12             |
| According to EN 1176-1:2017-12 norm, the product requires applying a safety surface according to the product's free fall height. |                  |

Visualisation is for reference only, actual appearance may vary.

8137