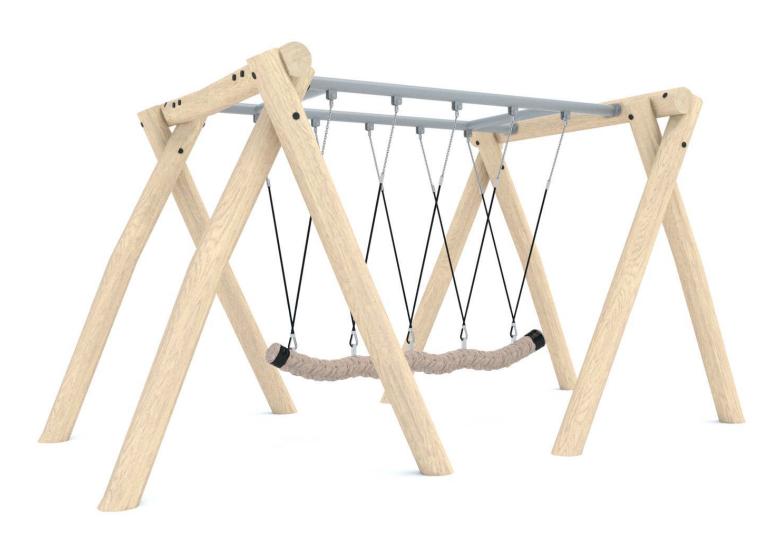

## **ROBINIA PLAY**

## INFORMATION ABOUT THE PRODUCT

| II O CONTO TO TO TO TO THE TROBUST                                                                                               |                  |
|----------------------------------------------------------------------------------------------------------------------------------|------------------|
| Dimensions                                                                                                                       | ca. 555 x 275 cm |
| Safety zone                                                                                                                      | ca. 990 x 175 cm |
| Overall height                                                                                                                   | ca. 265cm        |
| Free fall height                                                                                                                 | ca. 151 cm       |
| Amount of users                                                                                                                  | 4 persons        |
| Product complies with EN 1176-1:2017-12                                                                                          | YES              |
| Availability of spare parts                                                                                                      | YES              |
| Age range                                                                                                                        | 3-12             |
| According to EN 1176-1:2017-12 norm, the product requires applying a safety surface according to the product's free fall height. |                  |

Visualisation is for reference only, actual appearance may vary.

8137